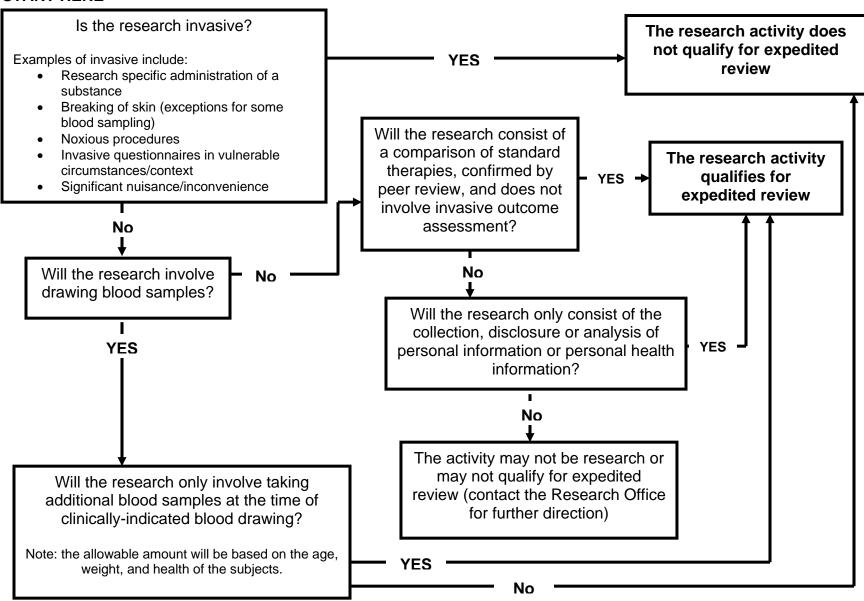

## Research Decision Chart 6: Does the Research Activity Qualify for Expedited Review<sup>1</sup>

(The Research Decision Charts are intended to assist researchers in understanding how various determinations are made regarding research projects. These charts are not to be used by researchers to make independent assessments for final decisions on classification of research projects or research requirements. All final classifications and requirement decisions are made through Trillium's Research Office)

## START HERE

<sup>&</sup>lt;sup>1</sup> As adapted from Health Canada's Research Ethics Board Criteria for Expedited Review