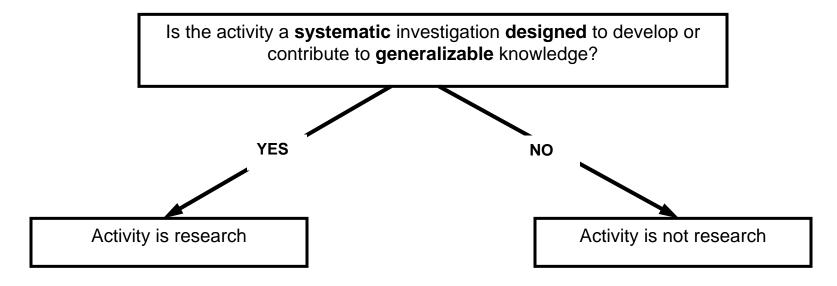

## Research Decision Chart 1: Is an Activity Research

(The Research Decision Charts are intended to assist researchers in understanding how various determinations are made regarding research projects. These charts are not to be used by researchers to make independent assessments for final decisions on classification of research projects or research requirements. All final classifications and requirement decisions are made through Trillium's Research Office)

As adapted from the Office of Human Research Protections (OHRP) Human Subject Regulations Decision Charts (September 24, 2004)

dofosubarko Page 1 of 1 11/12/2009